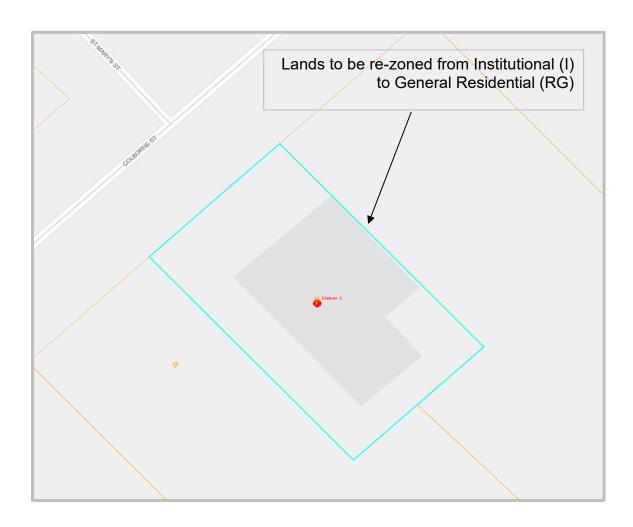

- 1. The lands affected by this By-law are highlighted on Schedule, "A" which is attached hereto and forms part of this By-law.
- 2. That By-Law 2023-50 is hereby amended by changing the zoning of the subject property from Institutional (I) to General Residential (RG).

# The Purpose and Effect of By-law No. 2024-92

The request is to change the zoning classification on the subject property from Institutional (I) to General Residential (RG).

# **Key Map**

For the purposes of this explanatory note, Schedule "A" to the by-law (attached) will serve as the Key Map which shows the general location of the subject lands in relation to the surrounding lands.

#### SCHEDULE "A" TO BY-LAW NUMBER 2024-92

This is Schedule "A" to By-law No. **2024-92** passed this \_\_\_\_\_ day of \_\_\_\_\_\_, 2024.

| Arie Hoogenboom | Mary Ellen Truelove |
|-----------------|---------------------|
| Mayor           | Clerk               |